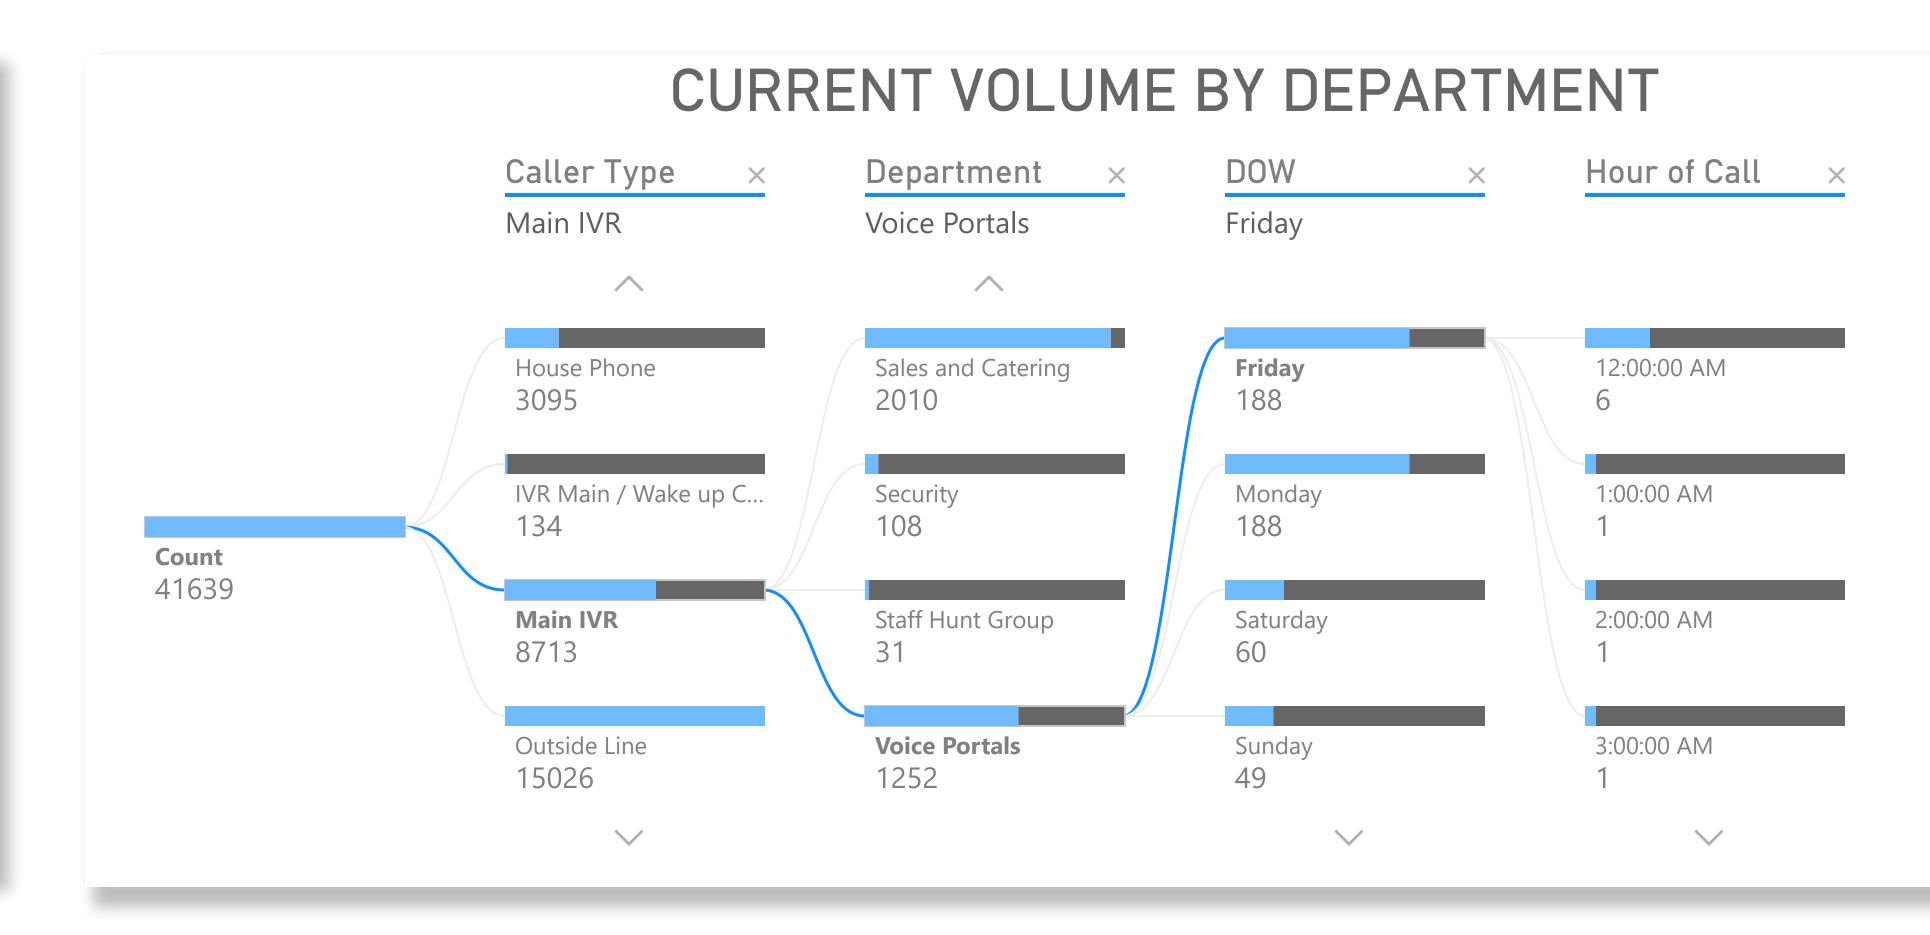

# POTENTIAL AI SOLUTION

DEPARTMENT × What Happens × Main IVR

| Department           | COUNT | % OF VOLUME |
|----------------------|-------|-------------|
| Main IVR             | 13378 | 32.11%      |
| Maid Status Update   | 8222  | 19.73%      |
| Operator             | 4114  | 9.87%       |
| Sales and Catering   | 3224  | 7.74%       |
| Front Office         | 2235  | 5.36%       |
| Employee             | 2192  | 5.26%       |
| Front Desk           | 1710  | 4.10%       |
| Guest Phone          | 1548  | 3.72%       |
| Voice Portals        | 1258  | 3.02%       |
| Main Line            | 699   | 1.68%       |
| Restaurant           | 518   | 1.24%       |
| Guest Services       | 487   | 1.17%       |
| Housekeeping         | 366   | 0.88%       |
| Security             | 363   | 0.87%       |
| Central Reservations | 349   | 0.84%       |
| Pantry/Market        | 206   | 0.49%       |
| House Phone          | 161   | 0.39%       |
| FAX                  | 114   | 0.27%       |
| Emergency            | 97    | 0.23%       |
| Room Service         | 80    | 0.19%       |
| Human Resources      | 67    | 0.16%       |
| Accounting           | 54    | 0.13%       |
| Valet                | 36    | 0.09%       |
| Total                | 41665 | 100.00%     |