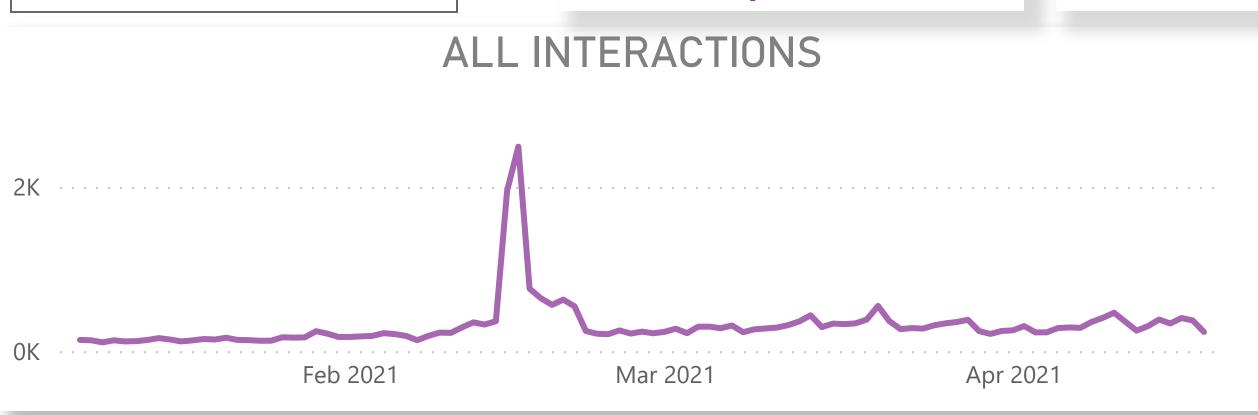

| 161   | 0.39%       |
| FAX                  | 114   | 0.27%       |
| Emergency            | 97    | 0.23%       |
| Room Service         | 80    | 0.19%       |
| Human Resources      | 67    | 0.16%       |
| Accounting           | 54    | 0.13%       |
| Valet                | 36    | 0.09%       |
| Total                | 41665 | 100.00%     |

| Fulfill | Transfer |
|---------|----------|
| NA      |          |

PROPOSED MINUTES SPENT, ALL CALLS

6M

PROPOSED MINUTES SPENT, OPERATOR CALLS

379K

SEARCH RESPONSES

Search

SEARCH UTTERANCES

Search

TOTAL ENGAGEMENTS

32,145

TRAINING REQ'D

806

USE THIS TO INTERACT WITH CALLER UTTERANCES, UNDERSTAND WHAT CALLERS SAY AND FIND CALL RECORDS.

THIS TOOL ALLOWS A USER TO MANAGE AND TRAIN THE WAY THAT AIVA RESPONDS OVER TIME.





### UNTRAINED UTTERANCES

### RESPONSES TO UNTRAINED UTTERANCES

| WHAT IS SAID                    | COUNT | % OF VOLUME | TRAINING REQ'D |
|---------------------------------|-------|-------------|----------------|
| Vowels                          | 93    | 11.54%      | 93             |
| Howels                          | 28    | 3.47%       | 28             |
| need the car for room           | 28    | 3.47%       | 28             |
| can you bring my car around     | 16    | 1.99%       | 16             |
| I need drying                   | 16    | 1.99%       | 16             |
| Ring me                         | 16    | 1.99%       | 16             |
| I want to get an uber           | 15    | 1.86%       | 15             |
| serve my broom                  | 15    | 1.86%