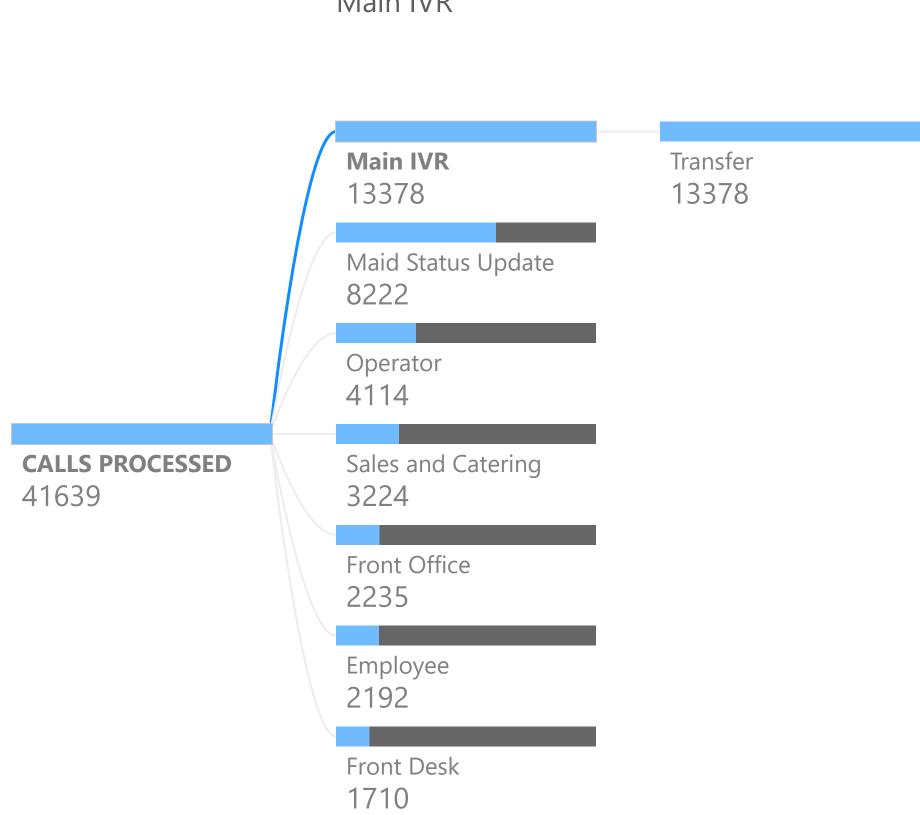

# POTENTIAL AI SOLUTION

DEPARTMENT × What Happens × Main IVR

| Department           | COUNT | % OF VOLUME |
|----------------------|-------|-------------|
| Main IVR             | 13378 | 32.11%      |
| Maid Status Update   | 8222  | 19.73%      |
| Operator             | 4114  | 9.87%       |
| Sales and Catering   | 3224  | 7.74%       |
| Front Office         | 2235  | 5.36%       |
| Employee             | 2192  | 5.26%       |
| Front Desk           | 1710  | 4.10%       |
| Guest Phone          | 1548  | 3.72%       |
| Voice Portals        | 1258  | 3.02%       |
| Main Line            | 699   | 1.68%       |
| Restaurant           | 518   | 1.24%       |
| Guest Services       | 487   | 1.17%       |
| Housekeeping         | 366   | 0.88%       |
| Security             | 363   | 0.87%       |
| Central Reservations | 349   | 0.84%       |
| Pantry/Market        | 206   | 0.49%       |
| House Phone          | 161   | 0.39%       |
| FAX                  | 114   | 0.27%       |
| Emergency            | 97    | 0.23%       |
| Room Service         | 80    | 0.19%       |
| Human Resources      | 67    | 0.16%       |
| Accounting           | 54    | 0.13%       |
| Valet                | 36    | 0.09%       |
| Total                | 41665 | 100.00%     |