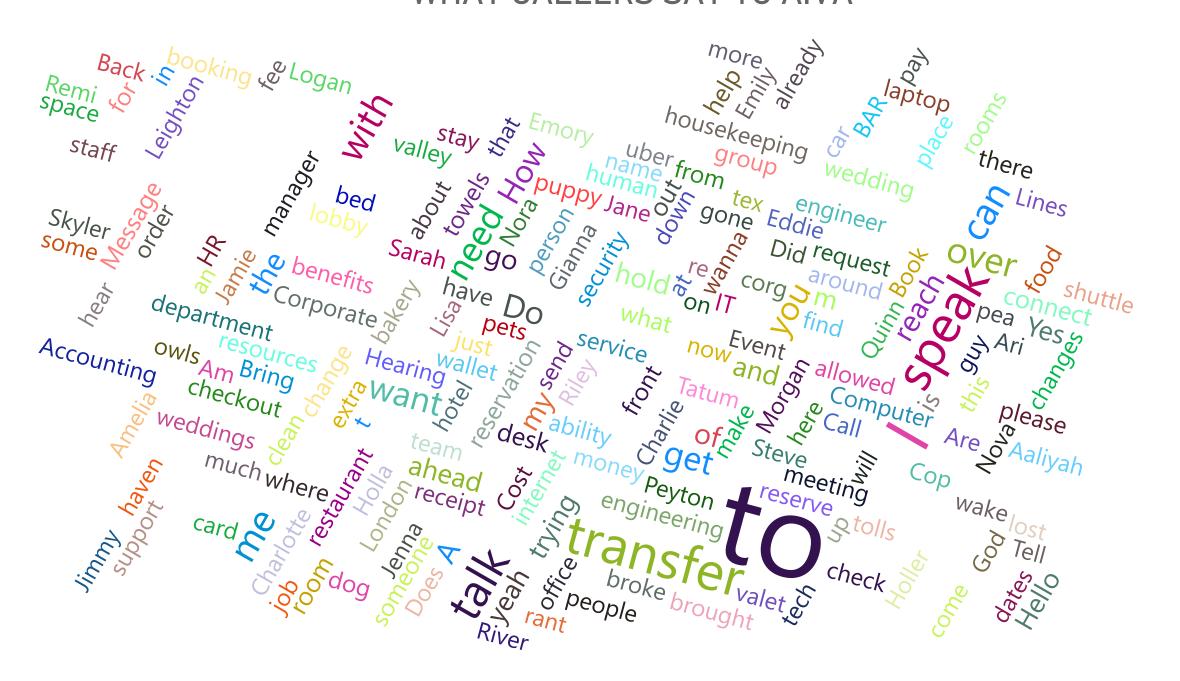

|
| I'm connecting you now. Have a great day!                                          | 6532  | 20.32%      |
| Please hold while I make the transfer                                              | 5859  | 18.23%      |
| No problem. Hold on the line while I transfer you.                                 | 2835  | 8.82%       |
| Allow me a moment to transfer you to our sales team. Please stay on the line.      | 2434  | 7.57%       |
| I'll have someone bring you fresh towels as soon as possible. How else can I help? | 1206  | 3.75%       |
| I've requested this for you. How else can I help?                                  | 674   | 2.10%       |
| Total                                                                              | 32145 | 100.00%     |

## WHAT CALLERS SAY TO AIVA



### HOW AIVA RESPONDS