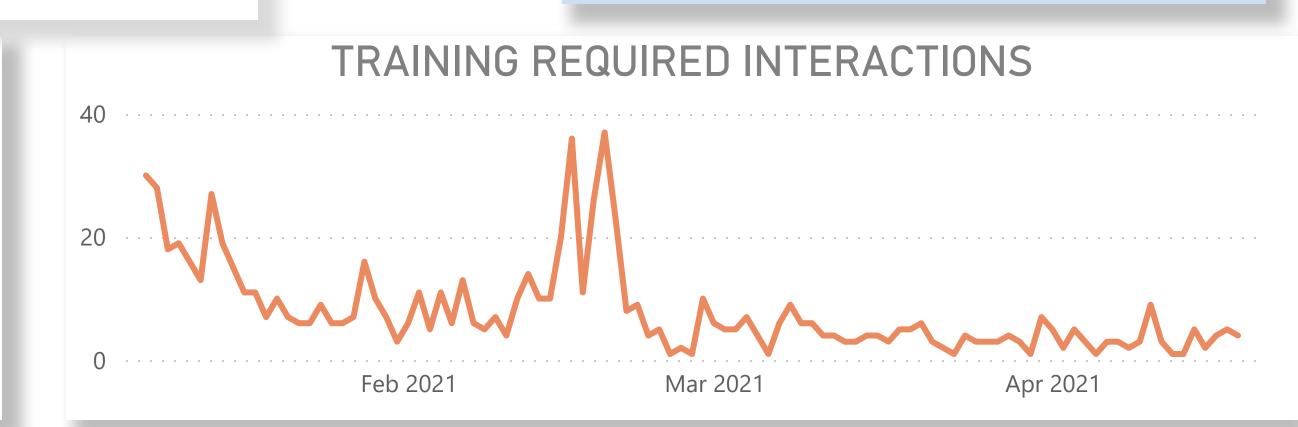

TOTAL **ENGAGEMENTS** 

32,145

TOTAL CALLS OFFSET

31,973

SUCCESSFUL RESPONSES

31,339

**TRAINING** REQ'D

806

Search

TOTAL ENGAGEMENTS

32,145

TRAINING REQ'D

806

USE THIS TO INTERACT WITH CALLER UTTERANCES, UNDERSTAND WHAT CALLERS SAY AND FIND CALL RECORDS.

THIS TOOL ALLOWS A USER TO MANAGE AND TRAIN THE WAY THAT AIVA RESPONDS OVER TIME.