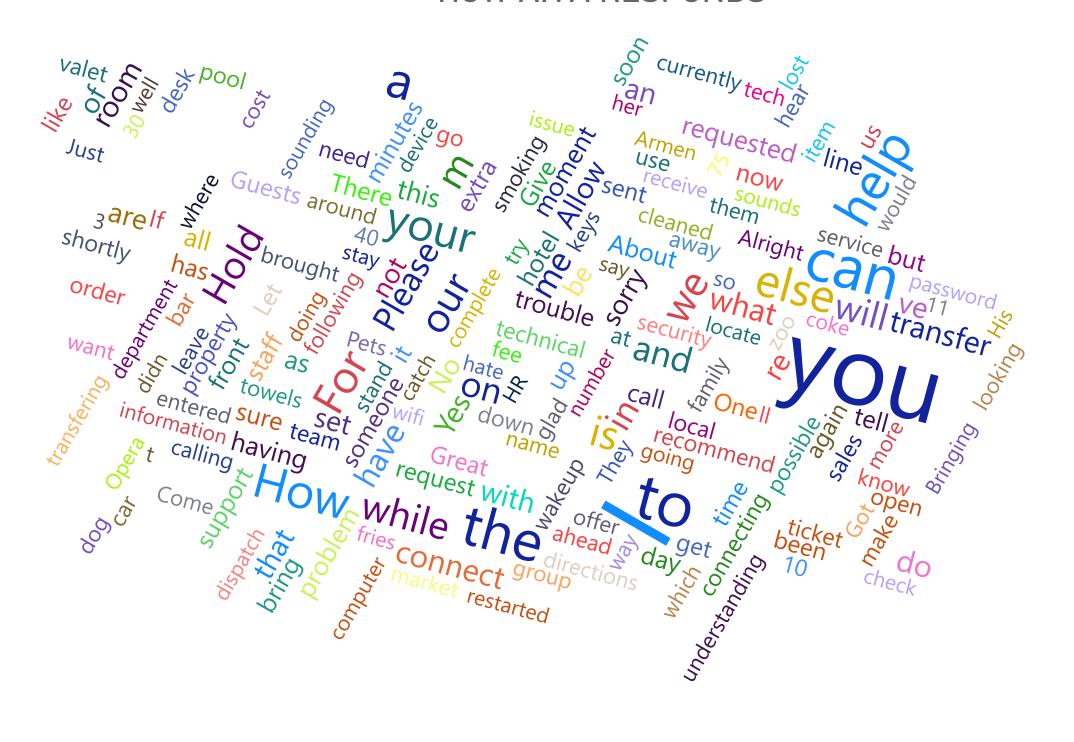

ou now. Have a great day!                                          | 6532  | 20.32%      |
| Please hold while I make the transfer                                              | 5859  | 18.23%      |
| No problem. Hold on the line while I transfer you.                                 | 2835  | 8.82%       |
| Allow me a moment to transfer you to our sales team. Please stay on the line.      | 2434  | 7.57%       |
| I'll have someone bring you fresh towels as soon as possible. How else can I help? | 1206  | 3.75%       |
| I've requested this for you. How else can I help?                                  | 674   | 2.10%       |
| Total                                                                              | 32145 | 100.00%     |

## WHAT CALLERS SAY TO AIVA



### HOW AIVA RESPONDS